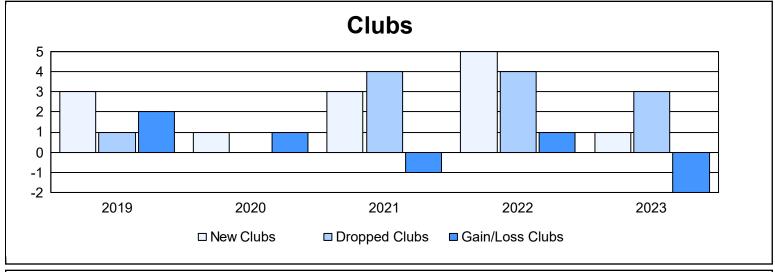

District 301 B2 As of June 2023 Cumulative

| Year      | New<br>Clubs | Dropped<br>Clubs | Gain/<br>Loss<br>Clubs | New<br>Members | Charter<br>Members | Reinstate<br>Members | Transfer<br>Members | Total<br>Member<br>Added | Total<br>Members<br>Dropped | Gain/<br>Loss<br>Members |
|-----------|--------------|------------------|------------------------|----------------|--------------------|----------------------|---------------------|--------------------------|-----------------------------|--------------------------|
| 2018-2019 | 3            | 1                | 2                      | 153            | 77                 | 9                    | 1                   | 240                      | 285                         | -45                      |
| 2019-2020 | 1            | 0                | 1                      | 118            | 34                 | 55                   | 3                   | 210                      | 210                         | 0                        |
| 2020-2021 | 3            | 4                | -1                     | 189            | 156                | 55                   | 0                   | 400                      | 382                         | 18                       |
| 2021-2022 | 5            | 4                | 1                      | 236            | 163                | 71                   | 0                   | 470                      | 434                         | 36                       |
| 2022-2023 | 1            | 3                | -2                     | 143            | 38                 | 38                   | 14                  | 233                      | 304                         | -71                      |
| Average   | 3            | 2                | 0                      | 168            | 94                 | 46                   | 4                   | 311                      | 323                         | -12                      |