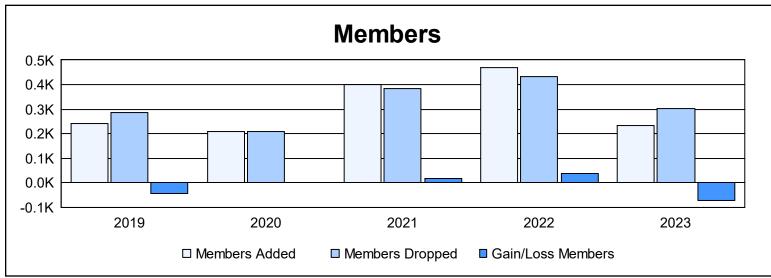

District 301 B2 As of June 2023 Cumulative

| Year      | New<br>Clubs | Dropped<br>Clubs | Gain/<br>Loss<br>Clubs | New<br>Members | Charter<br>Members | Reinstate<br>Members | Transfer<br>Members | Total<br>Member<br>Added | Total<br>Members<br>Dropped | Gain/<br>Loss<br>Members |
|-----------|--------------|------------------|------------------------|----------------|--------------------|----------------------|---------------------|--------------------------|-----------------------------|--------------------------|
| 2018-2019 | 3            | 1                | 2                      | 153            | 77                 | 9                    | 1                   | 240                      | 285                         | -45                      |
| 2019-2020 | 1            | 0                | 1                      | 118            | 34                 | 55                   | 3                   | 210                      | 210                         | 0                        |
| 2020-2021 | 3            | 4                | -1                     | 189            | 156                | 55                   | 0                   | 400                      | 382                         | 18                       |
| 2021-2022 | 5            | 4                | 1                      | 236            | 163                | 71                   | 0                   | 470                      | 434                         | 36                       |
| 2022-2023 | 1            | 3                | -2                     | 143            | 38                 | 38                   | 14                  | 233                      | 304                         | -71                      |
| Average   | 3            | 2                | 0                      | 168            | 94                 | 46                   | 4                   | 311                      | 323                         | -12                      |